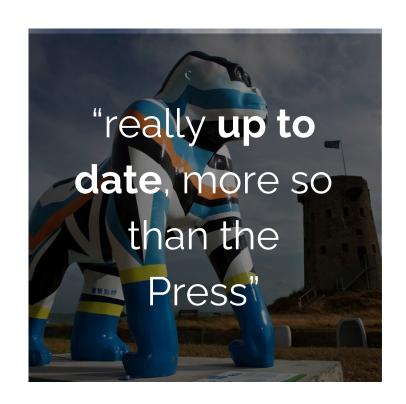

## Switch on to Bailiwick Express!

"easy to read"

"they tend to be **ahead** of the news"

"a breath of **fresh** air"

"News is reported all day"