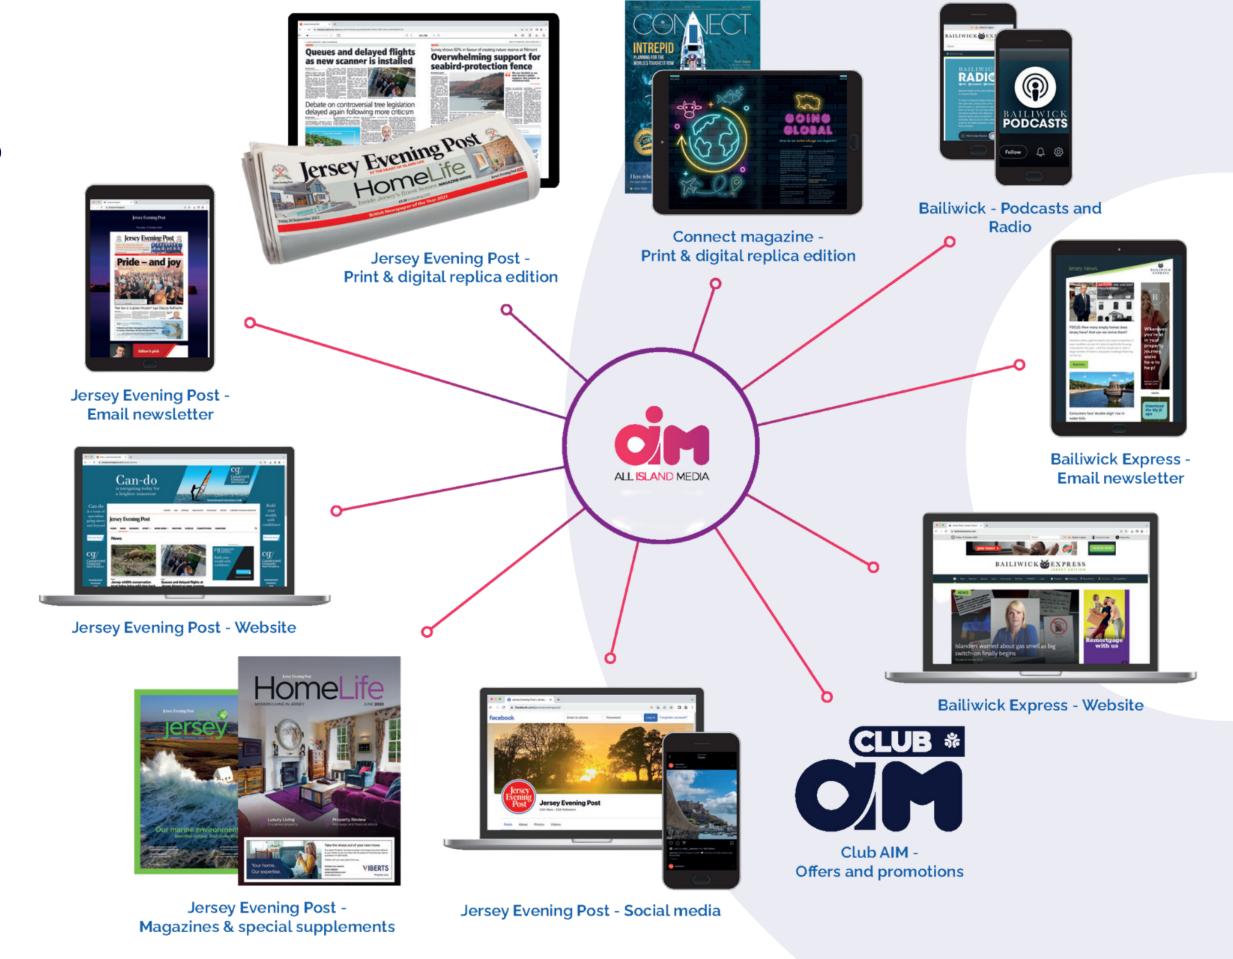

g you access to **more potential customers** than any other media.

**Jersey Evening Post** 





## Jersey Evening Post

The award-winning **JEP** is one of Jersey's best-known brands, an institution which has been part of the fabric of Jersey for more than 130 years.

We are **national**, **local** and everything in between, reflecting every aspect of Island life.

We **inform, entertain**, challenge, satirize, explain and campaign – reflecting the diverse **community** we serve.





## Bailiwick Express

Irreverent, provocative, punchy, punloving, fun, self-confident, challenging and **insightful** while adhering to the highest editorial standards,

Bailiwick Express is the **young**, challenger brand and **leading** local media in the **digital** space.





# Our family of products



### Our reach



#### Our audience

All Island Media advertising packages give our customers **unrivalled reach** and access to the **biggest** media marketplace in Jersey.

135k

Jersey Evening Post readers per week 1.5m

Digital views per month
JEP online

1.0m

Digital views per month BX online

90k

Weekly JEP e-newsletters

65k

Weekly BX e-newsletters

155k

Social followers JEP & BX platforms

Age

17-34
35-64
55%
65+
25%

58%

Professional or public sector

62%

Homeowners

52%

Household income above £50k

51/49

Gender F/M %





## Don't just take our word for it...



"exceptional value for money"



"they make my life **easier**"

"they **don't**seem to have
no in their
vocabulary!"



"I **love** the team there"





#### Meet the team

Our superb **account management team*